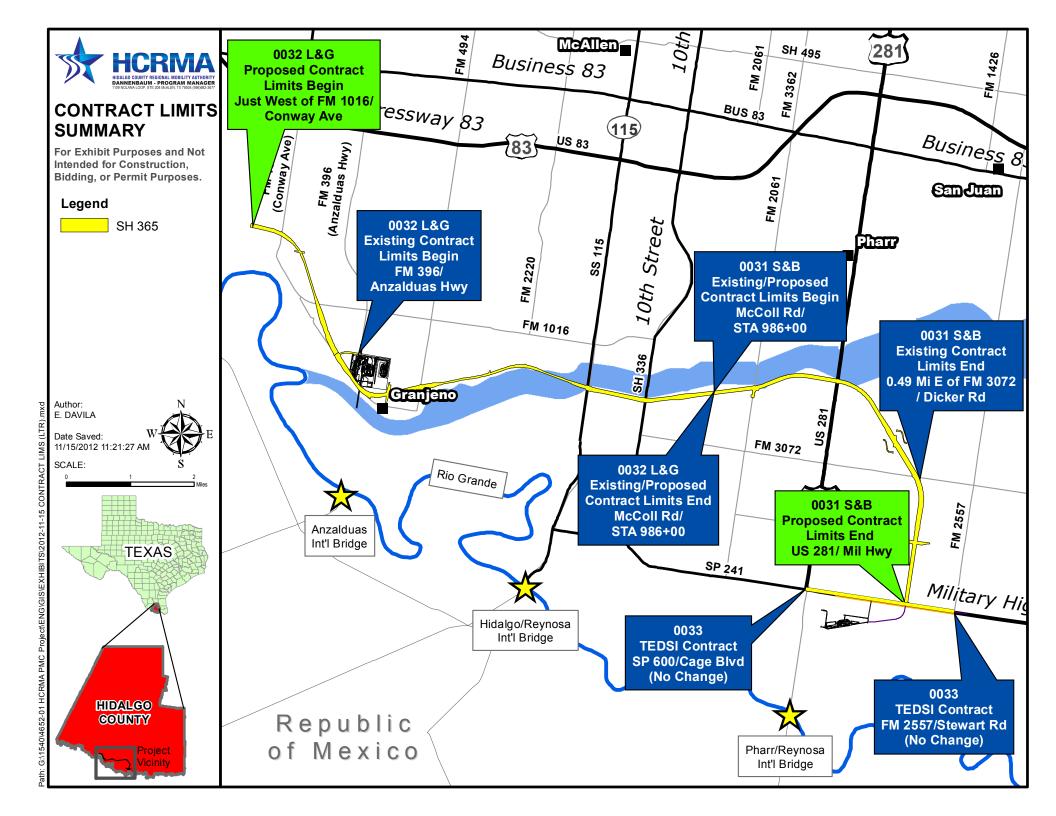

## TASK L: CONTINUE TO OVERSEE SH 365 SEGMENTS 1, 2 AND 4 (FROM FM 1016 TO US 281)

#### WORK PERFORMED THIS PERIOD

Continued to manage engineers on drainage and other schematic activities. Continued efforts with surveyors on field work and finalizing Right of Entry and started process of acquiring title reports on outstanding unknown property owners. Continued to manage environmental work efforts in response to extension of project limits in response to TxDOT Minute Order Changes that was in response to HCRMA funding consolidation. Coordinated with designer's Utility Coordinators on ongoing data gathering and analysis. Continued to support environmental classification effort and conducted meeting with Austin ENV and conducted site visit. Obtained preliminary recommendation on an EA classification from TxDOT ENV pending FHWA review and full development of documents. Continued to manage environmental, engineering designer and surveyors in their execution of their outstanding work authorizations.

#### WORK TO BE PERFORMED NEXT PERIOD

 Continue SH 365 development efforts, including follow up meetings with Austin ENV and FHWA as they get scheduled by local District. Continue to support planning efforts as needed for the AFA and environmental process.

#### TASK M: CONTINUE TO OVERSEE SH 365 SEG 3 - US 281 / MILITARY HWY OVERPASS

#### WORK PERFORMED THIS PERIOD

 Reviewed conceptual designs and provided stakeholder coordination meeting support to review progress and provide the Engineer constructive comments.

#### WORK TO BE PERFORMED NEXT PERIOD

 Continue SH 365 development efforts and push forward with formal stakeholder meetings showing route concepts and probable opinion of cost for each alternative.

#### WORK PERFORMED THIS PERIOD

 Assisted with oversight of on-going environmental work and provided assistance to PMC on environmentally related questions/protocol/criteria as well as supplied review of all environmental documents.

#### WORK PERFORMED THIS PERIOD

Provide coordination efforts for survey field work and finalized right of entry from FM 1016 (Conway Ave) to US 281. Provide support to PMC on survey-related questions. Provide directives on work to be performed by the Surveyors with a specific scope and deadline as well as support for developing new scopes and contracts for a PMC-generated survey scope of services to cover all necessary survey items throughout SH 365 project development.

#### WORK PERFORMED THIS PERIOD

 Revised utility relocation plan based on comments from the PMC and initiated follow-up with engineering designers on their utility coordination with utility stakeholders.