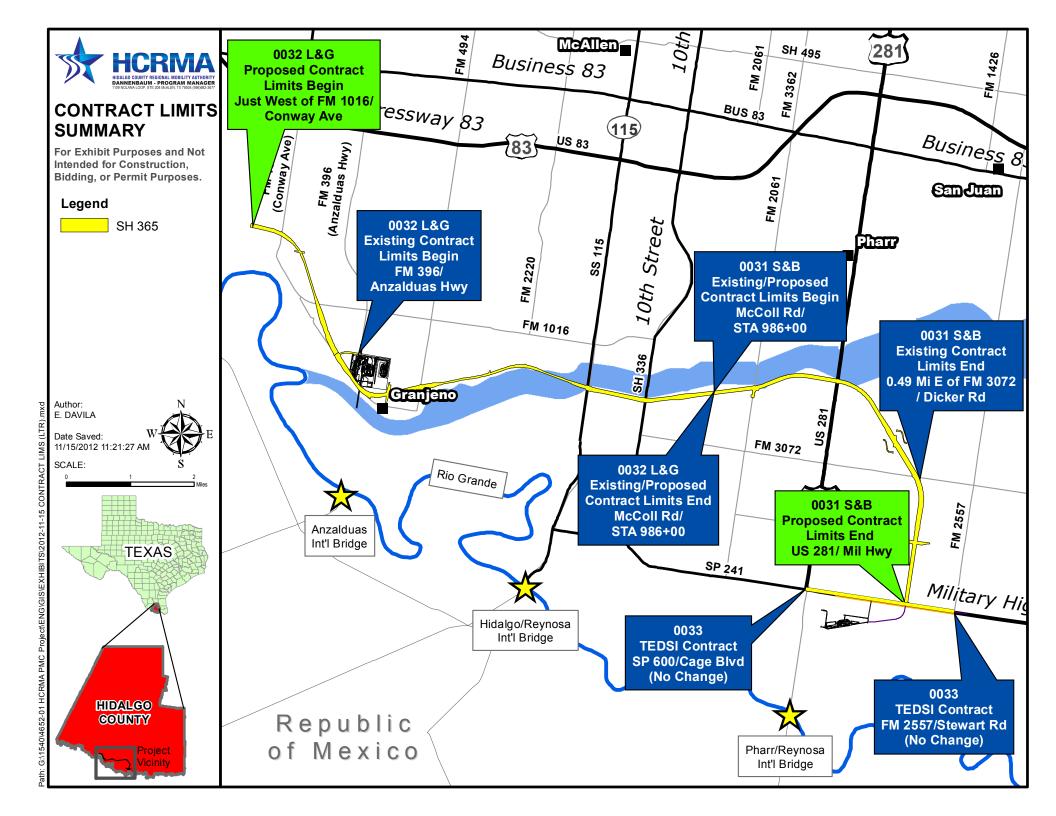

## TASK L: CONTINUE TO OVERSEE SH 365 SEGMENTS 1, 2 AND 4 (FROM FM 1016 TO US 281)

#### WORK PERFORMED THIS PERIOD

Continued to manage engineers on drainage and other schematic activities. Continued efforts with surveyors on field work and finalizing Right of Entry and started process of acquiring title reports on outstanding unknown property owners. Continued to manage environmental work efforts in response to extension of project limits in response to TxDOT Minute Order Changes that was in response to HCRMA funding consolidation. Coordinated with designer's Utility Coordinators on ongoing data gathering and analysis. Continued to support environmental classification effort and conducted meeting with Austin ENV and conducted site visit. Obtained preliminary recommendation on an EA classification from TxDOT ENV pending FHWA review and full development of documents. Continued to manage environmental, engineering designer and surveyors in their execution of their outstanding work authorizations.

#### TASK M: CONTINUE TO OVERSEE SH 365 SEG 3 - US 281 / MILITARY HWY OVERPASS

#### WORK PERFORMED THIS PERIOD

 Reviewed conceptual designs and provided stakeholder coordination meeting support to review progress and provide the Engineer constructive comments.

#### WORK PERFORMED THIS PERIOD

Provide coordination efforts for survey field work and finalized right of entry from FM 1016 (Conway Ave) to US 281. Provide support to PMC on survey-related questions. Provide directives on work to be performed by the Surveyors with a specific scope and deadline as well as support for developing new scopes and contracts for a PMC-generated survey scope of services to cover all necessary survey items throughout SH 365 project development.